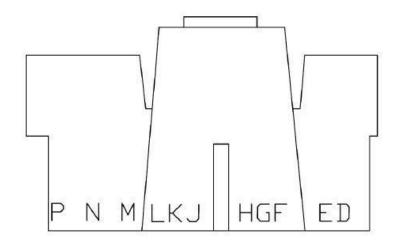

## Female 4-1/4" Connector Pin-Out

| Letter | FR Wire<br>Color | Function                          | Your Vehicle's<br>Wire Color |
|--------|------------------|-----------------------------------|------------------------------|
| G      | Black            | Horn (+12V)                       |                              |
| Н      | Light Blue       | Left Front Turn Signal            |                              |
| J      | Blue             | Right Front Turn Signal           |                              |
| K      | Brown            | Hazard Power (+12V)               |                              |
| L      | Purple           | Turn Signal Power,<br>Main (+12V) |                              |
| M      | Yellow           | Left Rear Turn Signal             |                              |
| N      | Green            | Right Rear Turn Signal            |                              |
| P      | White            | Brake Light Power (+12V)          |                              |