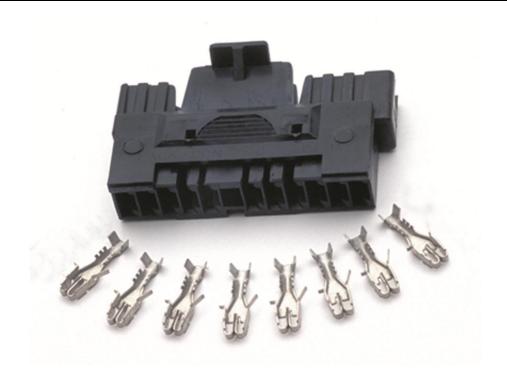

## **Female Connector Kit**

Part No. FR20118

The Female Connector Kit (FR20118) adapts your vehicle's wiring directly to the wiring harness on Flaming River's Tilt Columns. This kit includes one 4-1/4" female connector and eight crimp terminals for plug-and-play functionality.