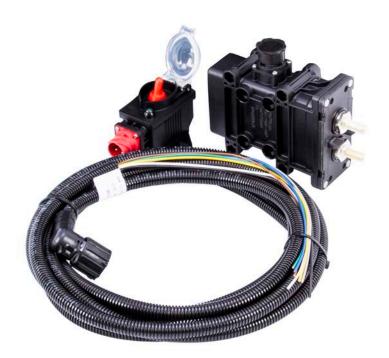

## **Product News From**

800 Poertner Drive Berea, Ohio 44017 info@flamingriver.com 440-826-4488

Watch Dog – The Next Level Automatic Battery Disconnect Switch System

The Watch Dog automatic battery disconnect switch is capable of handling 300 amps of current continuously and is versatile in its ability to handle both 12V and 24V systems. Utilizing bistable "magnetic latch" technology, the Watch Dog secures its ON/OFF positions without current draw and requires over 80G of force to mechanically separate the contacts. The Watch Dog has some of the highest International Protection ratings of IP67 and IP69K—ensuring the strongest protection against dust and moisture. The Watch Dog has built-in programmable time delay settings and a manual emergency toggle switch with a system status LED indicator.

Part # FR1058 – Watch Dog Automatic Battery Disconnect Switch

For more information, please call 1-800-648-8022 or visit www.flamingriver.com