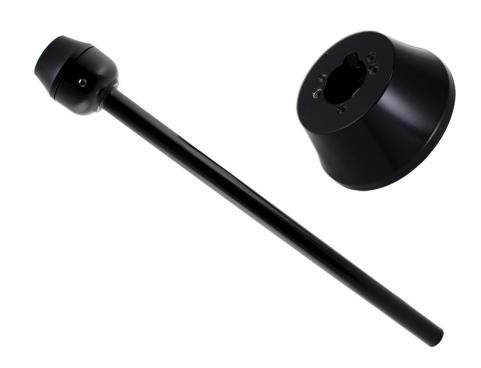

## 3 Bolt Wheel Adapter for Classic Roadster Retro Column

The new Billet Aluminum 3 Bolt Wheel Adapter lets you fit a classic-style 3 Bolt Steering Wheel onto our Roadster Columns—FR1999RO-30 style. The 3 Bolt Adapter is available in a shorter design – only 2" tall to maintain a streamlined appearance with the column. Each wheel adapter includes a custom canceling cam and is available in a Black Powdercoat or Polished Aluminum finish.

FR3304 - Polished 3 Bolt Wheel Adapter for Roadster Column

FR3304BK - Black Powdercoat 3 Bolt Wheel Adapter for Roadster Column