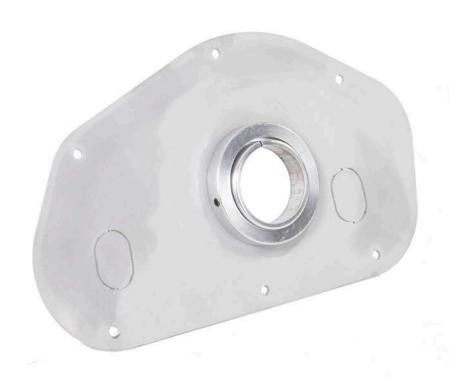

## 1953-56 Ford F100 Swivel Floor Mount

This swivel floor mount makes installing a Flaming River tilt column in your 1953-56 Ford F100 pickup simple and attractive. The machined aluminum ball swivels for easy positioning of the column through the firewall at virtually any angle—allowing the driver to position the column and steering wheel to where it will be most comfortable for them.

This floor mount utilizes the original mounting locations in the firewall and has built-in punch outs to accommodate the stock clutch and brake pedal systems. Polished aluminum swivel ring with sandblasted back plate.

Part # FR20101F1 - 1953-56 Ford F100 Swivel Floor Mount

For more information, please call 1-800-648-8022 or visit www.flamingriver.com.