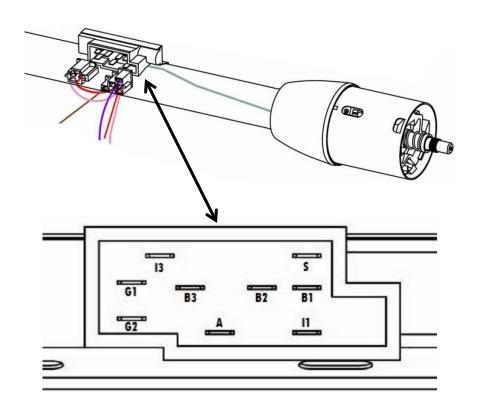

Visit FlamingRiver.com for Tech Tips

Call Us Toll Free

Telephone: 1-800-648-8022

Fax: 1-800-243-5263

| Description | Pin Number | Wire Color            |
|-------------|------------|-----------------------|
| Ignition    | 11, 13     | Pink                  |
| Solenoid    | S          | Purple                |
| ACC         | A          | Brown                 |
| Battery     | B1, B2, B3 | Red                   |
| Ground      | G1, G2     | (No wired connection) |