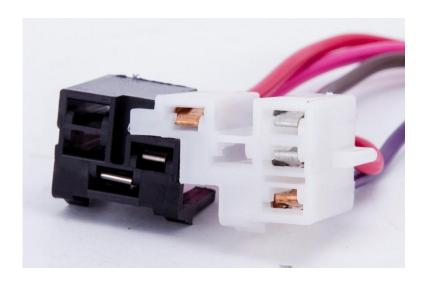

Part No. FR20118-5

The Ignition Plug Set (FR20118-5) is designed to adapt your wiring harness to a Flaming River Keyed ignition-style column. This kit includes one wiring harness with two connectors designed to plug directly into your column's ignition switch.