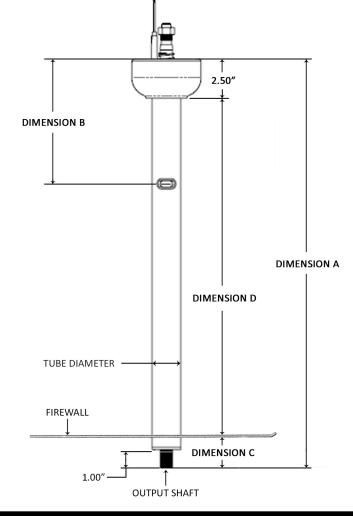

## Dimension A:

Overall length of the column (Dimension C + D + Dish length).

#### Dimension B:

Wire slot location - Standard location is 7.50".

Wire slot clocking – 12 o'clock or 6 o'clock position.

### **Dimension C:**

3.00" of column through the firewall into the engine compartment is recommended to secure the column and allow room to connect the steering linkage.

#### Dimension D:

Dimension from the firewall to the bottom of the cone.

Comments:

| CUSTOM REQUIREMENTS |                                                              |                         |  |
|---------------------|--------------------------------------------------------------|-------------------------|--|
| Tube Diameter:      | 1.50"                                                        | 1.75"                   |  |
| Collapsible:        | Yes                                                          | No                      |  |
| Electrical:         | Turn Signals Only                                            | Hazards & Turn Signals  |  |
| Output Shaft:       | 1" DD<br>1"-48                                               | 3/4"-36                 |  |
| Steering Wheel:     | Aftermarket<br>Ford 1965-70                                  | GM 1969-93              |  |
| Column Finish:      | Paintable Mill<br>Black Powder Coat<br>Custom Powder Coat (R | Polished<br>AL color #) |  |
|                     |                                                              |                         |  |