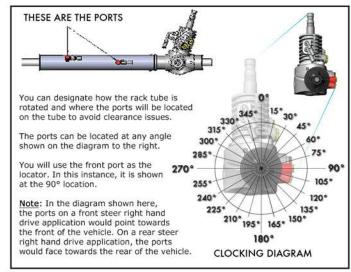

## (D) Inner Tie Rod End Design (E) Port Locations (See chart below) (A) Rack Gear Length Standard length is 23.00" Can go up to 27.00" in length Location where inner ends pivot

(C) Overall Rack Length —

The ports can be positioned rotationally anywhere depending on where there is clearance. We need to know this information because once the tube and casting are pressed together and the drive pins are installed, the tube location is set.