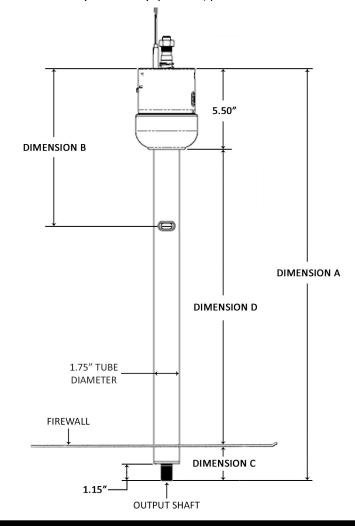

## Dimension A:

Overall length of the column (Dimension C + D + Shroud/Cone length).

#### Dimension B:

Wire slot location – Standard location is 10.69".

Wire slot clocking – Standard location is at 12 o'clock from driver's seat.

### Dimension C:

3.00" of column through the firewall into the engine compartment is recommended to secure the column and allow room to connect the steering linkage.

## Dimension D:

Dimension from the firewall to the bottom of the cone.

Comments:

| CUSTOMER APPROVAL - PLEASE SIGN AND DATE |
|------------------------------------------|
| Signature:                               |
| Date:                                    |
|                                          |