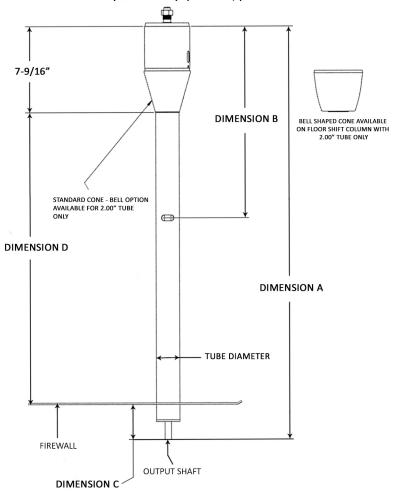

#### Dimension A:

Overall length of the column (Dimension C + D + Shroud/Cone length.

#### Dimension B:

Wire slot location – Standard location is 16.50" for a 2.00" tube and 12.00" for a 1.75" tube.

Wire slot clocking – Standard location is at 12 o'clock from driver's seat.

#### Dimension C:

3.00" of column through the firewall into the engine compartment is recommended to secure the column and allow room to connect the steering linkage.

#### Dimension D:

Dimension from the firewall to the bottom of the cone.

Comments: