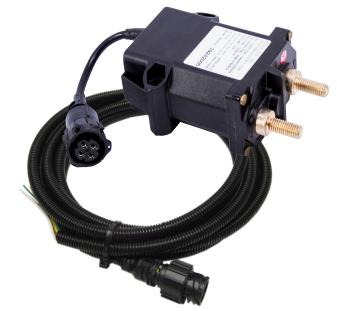

## Features & Benefits

- Automatically disconnects auxiliary loads when battery has drained past a safe, user-specified threshold
- Battery charging will automatically reconnect the load
- Positive voltage from the ignition line will prevent load disconnect while the vehicle is operating
- Manual disconnect operated by dash mounted toggle ON/OFF switch
- System status can be monitored via LED indicator
- 1-3mA current draw while monitoring battery voltage
- Thermal protection from overheating
- Environmentally sealed device for maximum lifespan with IP6K7/IP69K ratings
- Includes a 4-way wire harness with connections to Vehicle Ignition, Ground, Command Button, and Indicator Light

#### **Kit Includes**

- 1, Low Voltage Disconnect Battery Disconnect Switch
- 1, 4-way Wire Harness (13 feet)
- 2 of each, M10 Nuts, Lock, & Flat Washers