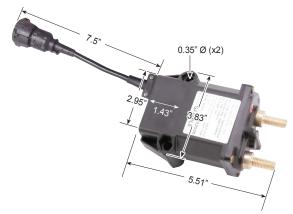

#### Dimensions

## Specifications

| Operating Voltage (Fully Charged Battery) | 13.5V (12V System)<br>28V (24V System)         |
|-------------------------------------------|------------------------------------------------|
| Preset Threshold Voltage                  | 12.1V                                          |
| Max Continuous Current                    | 250 Amps                                       |
| Max Surge Current                         | 800 Amps (30 seconds)<br>2000 Amps (5 seconds) |
| Environmental Protection Rating           | IP6K7/IPX9K                                    |
| Corrosion Resistance                      | Salt Spray Test: 300 hrs                       |
| Operational Temperature                   | -40°F to + 185°F<br>(-40°C to +85°C)           |
| Time Delay                                | 60 seconds                                     |
| Contacts/Terminals                        | Silver Plated Copper                           |
| Terminal Dimensions                       | M10 (Diameter)<br>0.94 in. (Length)            |