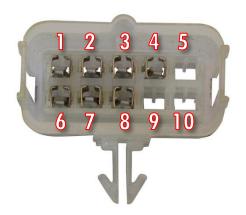

## Front View (Mopar)

| Function                          | Flaming River<br>Connector | Mopar<br>Connector |
|-----------------------------------|----------------------------|--------------------|
| Horn Relay (+12V)                 | G                          | 4                  |
| Left Front Turn Signal            | Н                          | 1                  |
| Right Front Turn Signal           | J                          | 3                  |
| Hazard Power (+12V)               | К                          | 2                  |
| Turn Signal Power,<br>Main (+12V) | L                          | 2                  |
| Left Rear Turn Signal             | М                          | 6                  |
| Right Rear Turn Signal            | N                          | 8                  |
| Brake Light Power (+12V)          | Р                          | 7                  |
| Gearshift Indicator Light         |                            | 5                  |
| Unused                            |                            | 9, 10              |