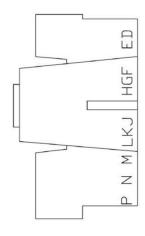

### Top View (FR)

## Front View (Mopar)

| Function                          | Flaming River<br>Connector | Mopar<br>Connector |
|-----------------------------------|----------------------------|--------------------|
| Horn Relay (+12V)                 | G                          | 4                  |
| Left Front Turn Signal            | Н                          | 1                  |
| Right Front Turn Signal           | J                          | 3                  |
| Hazard Power (+12V)               | К                          | 2                  |
| Turn Signal Power,<br>Main (+12V) | L                          | 2                  |
| Left Rear Turn Signal             | М                          | 6                  |
| Right Rear Turn Signal            | N                          | 8                  |
| Brake Light Power (+12V)          | Р                          | 7                  |
| Gearshift Indicator Light         |                            | 5                  |
| Unused                            |                            | 9, 10              |