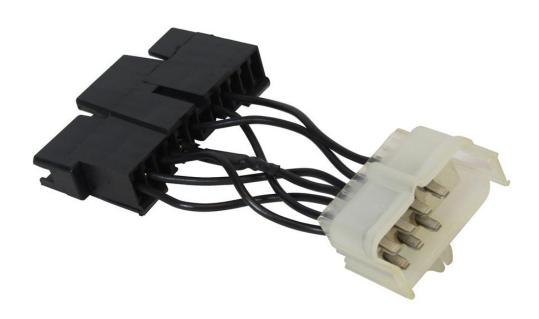

# Mopar Wiring Adapter 66-69

Part No. FR20118-7

The Mopar Wiring Adapter (FR20118-7) unites the 4-1/4" female connector from your Flaming River column wiring harness with the stock Mopar connector in your vehicle. This adapter is designed for Mopar vehicles from 1966 to 1969 that commonly use this style connector in turn signal switch wiring harnesses.

# FR20118-7 Adapter Pin-Out

### Top View (FR)