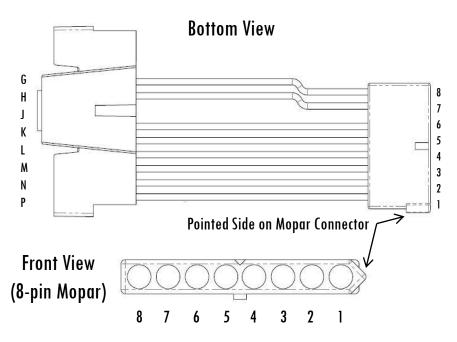

The Mopar Wiring Adapter (FR20118-6) unites the 4-1/4" female connector from your Flaming River column wiring harness with the stock 8-pin Mopar connector in your vehicle. This adapter is designed for Mopar vehicles from 1970 to 1974 that commonly use this style connector in turn signal switch wiring harnesses.

## FR20118-6 Adapter Pin-Out

| Function                 | Flaming River<br>Connector | Mopar<br>Connector |
|--------------------------|----------------------------|--------------------|
| Horn Relay (+12V)        | G                          | 8                  |
| Left Front Turn Signal   | Н                          | 7                  |
| Right Front Turn Signal  | J                          | 6                  |
| Hazard Power (+12V)      | К                          | 5                  |
| Turn Signal Power (+12V) | L                          | 4                  |
| Left Rear Turn Signal    | м                          | 3                  |
| Right Rear Turn Signal   | Ν                          | 2                  |
| Brake Light Power (+12V) | Р                          | 1                  |